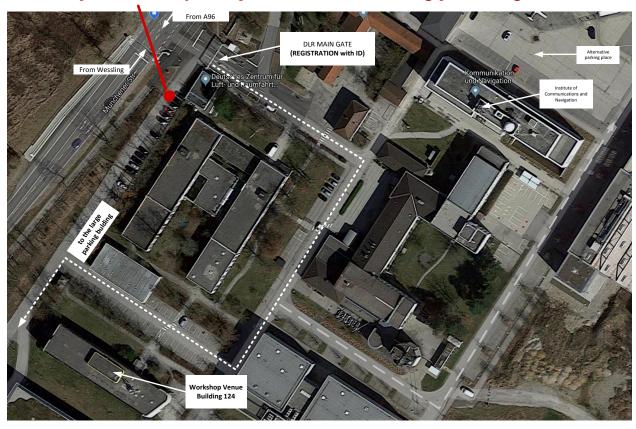

t approximately 80 euros from the airport (approx. 45 min) or approximately 35 euros from Munich city centre (approx. 30 min).

## Arrival by rail

Take the train to München-Pasing or München-Hauptbahnhof (Hbf). Then take S-Bahn line S8 for Herrsching and alight at Neugilching or Wessling station. You can walk to DLR from there (approx. 2.5 kilometres from either station). Deutsche Bahn travel information: <a href="https://www.reiseauskunft.bahn.de">www.reiseauskunft.bahn.de</a>.

#### Arrival by car

Motorway Munich-Lindau A96; exit 32, Oberpfaffenhofen. Turn left towards Herrsching-Oberpfaffenhofen-Wessling at the motorway exit traffic lights. You will see the turnoff for DLR after approximately 800 metres on your left.





# Park your car temporarily here before collecting your badge