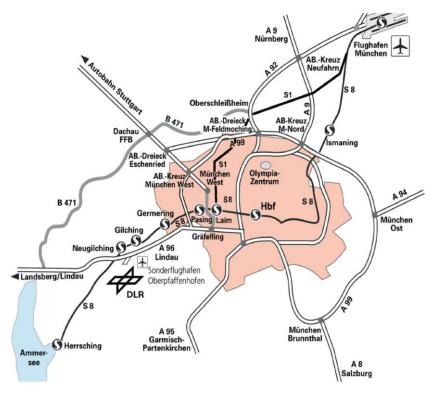

## **Directions**

DLR Oberpfaffenhofen Münchner Strasse 20 82234 Wessling Phone (G. Liva): +49 8153 28-1881 / +49 174 2084533

The Oberpfaffenhofen site is approximately 25 kilometers west of Munich on the Munich-Lindau motorway (A96).

### Arrival by public transport from the airport

From Munich Airport (www.munich-airport.de), take S-Bahn ( <a href="http://www.mvvmuenchen.de/">http://www.mvvmuenchen.de/</a> ) line S1 or S8 towards Hauptbahnhof (Hbf). At Hauptbahnhof or Laim, change to line S8 for Herrsching and alight at Neugilching or Wessling station. You can walk to DLR from there (approx. 2.5 kilometers from either station). For an individual journey plan, please visit the Munich public transport website at <a href="https://www.mvv-muenchen.de">www.mvv-muenchen.de</a> (Town/district Muenchen, stop Flughafen to town/district Wessling, stop Oberpfaffenhofen, DLR). Taxis are available from S-Bahn station Unterpfaffenhofen-Germering (distance to DLR 12 kilometers) and Gilching (distance to DLR 3 kilometers).

#### Arrival by taxi from the airport or Munich

A taxi to DLR will cost approximately 80 euros from the airport (approx. 45 min) or approximately 35 euros from Munich city centre (approx. 30 min).

## Arrival by rail

Take the train to München-Pasing or München-Hauptbahnhof (Hbf). Then take S-Bahn line S8 for Herrsching and alight at Neugilching or Wessling station. You can walk to DLR from there (approx. 2.5 kilometres from either station). Deutsche Bahn travel information: <a href="https://www.reiseauskunft.bahn.de">www.reiseauskunft.bahn.de</a>.

#### Arrival by car

Motorway Munich-Lindau A96; exit 32, Oberpfaffenhofen. Turn left towards Herrsching-Oberpfaffenhofen-Wessling at the motorway exit traffic lights. You will see the turnoff for DLR after approximately 800 metres on your left.